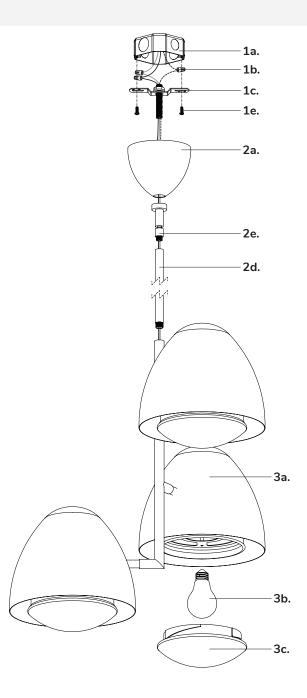

# Step 1

Remove fixture from its original package.

Unthread the mounting plate (1c) from the canopy (2a) to separate the mounting plate (1c) and canopy (2a).

## Step 3

Attach mounting plate (1c) to electrical junction box (1a) using junction box screws provided (1e) in hardware package.

# Step 4

Determine hanging height of fixture by securing rods (2d) to swivel (2e) and fixture body after feeding fixture wires through rods.

Make proper electrical connections (black to hot "L", white to neutral "N", ground to "GND") with wire nuts (1b) provided in hardware package.

Attach canopy (2a) to mounting plate (1c) by threading swivel and rod assembly to mounting plate (1c).

Install the recommended lamp (3b) (not provided) (referred on the socket label for maximum wattage and type) to fixture socket. Secure glass (3c) to fixture (3a).